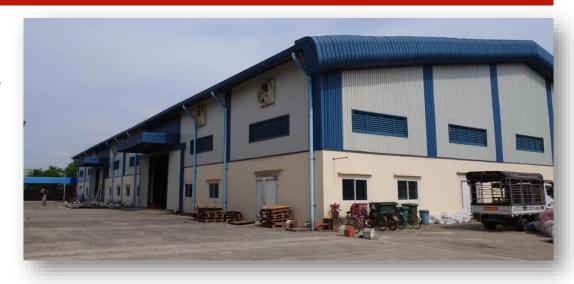

#### Our Factory Information 工廠資訊

Our affiliated companies Pro Cap Co., Ltd. Founded in Zhongshan City, Guangdong, China when 1998, and moved to Myanmar with the expanded 20 production lines in 2017.

Our factory have certified by SMETA, and good at manufacturing any style of hats.

1998 Found

起源於1998廣東-中山廠

Founded in Zhongshan City, Guangdong, China

Moved to Myanmar in 2017.

400 ppl 員工人數400人

Current number of Employees.

**7000** 

工廠坪設

Current factory Area in Yangon of Myanmar. 360,000

PCS/per month

每月生產量

Monthly Capacity.

The future production capacity will continue to be pushed up to more than 1 million pcs.

20 assembly lines

工廠生產線數

7 large lines · 3 small lines (manage for customized orders).